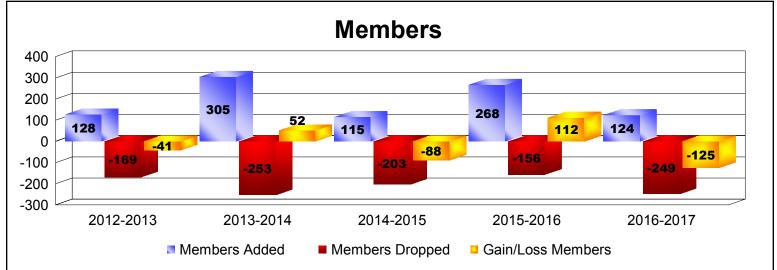

District 105EA As of June 2017 Cumulative

| Year      | New<br>Clubs | Dropped<br>Clubs | Gain/<br>Loss<br>Clubs | New<br>Members | Charter<br>Members | Reinstate<br>Members | Transfer<br>Members | Total<br>Member<br>Added | Total<br>Members<br>Dropped | Gain/<br>Loss<br>Members |
|-----------|--------------|------------------|------------------------|----------------|--------------------|----------------------|---------------------|--------------------------|-----------------------------|--------------------------|
| 2012-2013 | 1            | -2               | -1                     | 81             | 20                 | 4                    | 23                  | 128                      | -169                        | -41                      |
| 2013-2014 | 5            | -3               | 2                      | 164            | 119                | 5                    | 17                  | 305                      | -253                        | 52                       |
| 2014-2015 | 1            | 0                | 1                      | 84             | 22                 | 2                    | 7                   | 115                      | -203                        | -88                      |
| 2015-2016 | 2            | -5               | -3                     | 110            | 146                | 0                    | 12                  | 268                      | -156                        | 112                      |
| 2016-2017 | 0            | -3               | -3                     | 91             | 9                  | 4                    | 20                  | 124                      | -249                        | -125                     |
| Average   | 2            | -3               | -1                     | 106            | 63                 | 3                    | 16                  | 188                      | -206                        | -18                      |