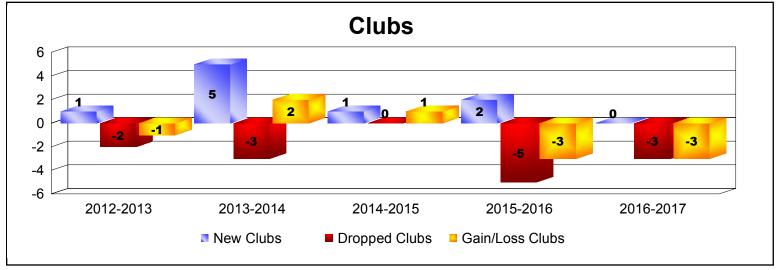

District 105EA As of June 2017 Cumulative

| Year      | New<br>Clubs | Dropped<br>Clubs | Gain/<br>Loss<br>Clubs | New<br>Members | Charter<br>Members | Reinstate<br>Members | Transfer<br>Members | Total<br>Member<br>Added | Total<br>Members<br>Dropped | Gain/<br>Loss<br>Members |
|-----------|--------------|------------------|------------------------|----------------|--------------------|----------------------|---------------------|--------------------------|-----------------------------|--------------------------|
| 2012-2013 | 1            | -2               | -1                     | 81             | 20                 | 4                    | 23                  | 128                      | -169                        | -41                      |
| 2013-2014 | 5            | -3               | 2                      | 164            | 119                | 5                    | 17                  | 305                      | -253                        | 52                       |
| 2014-2015 | 1            | 0                | 1                      | 84             | 22                 | 2                    | 7                   | 115                      | -203                        | -88                      |
| 2015-2016 | 2            | -5               | -3                     | 110            | 146                | 0                    | 12                  | 268                      | -156                        | 112                      |
| 2016-2017 | 0            | -3               | -3                     | 91             | 9                  | 4                    | 20                  | 124                      | -249                        | -125                     |
| Average   | 2            | -3               | -1                     | 106            | 63                 | 3                    | 16                  | 188                      | -206                        | -18                      |